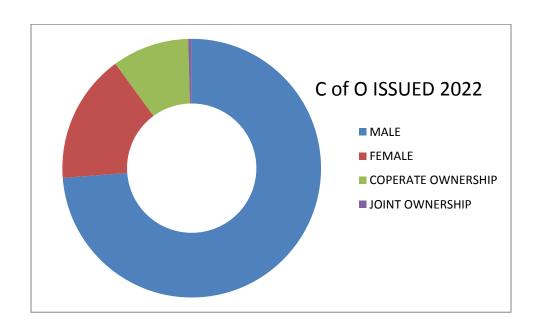

| C OF O ISSUED YEAR | 2022 |
|--------------------|------|
| MALE               | 169  |
| FEMALE             | 37   |
| COPERATE           |      |
| OWNERSHIP          | 22   |
| JOINT OWNERSHIP    | 1    |
| TOTAL              | 229  |