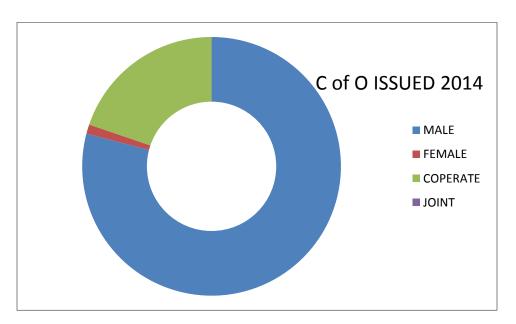

| C OF O ISSUED YEAR | 2014 |
|--------------------|------|
| MALE               | 68   |
| FEMALE             | 1    |
| COPERATE           |      |
| OWNERSHIP          | 17   |
| JOINT OWNERSHIP    | 0    |
| TOTAL              | 86   |