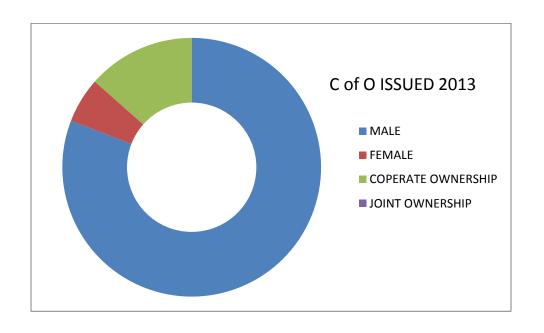

| C OF O ISSUED YEAR | 2013 |
|--------------------|------|
| MALE               | 114  |
| FEMALE             | 8    |
| COPERATE           |      |
| OWNERSHIP          | 19   |
| JOINT OWNERSHIP    | 0    |
| TOTAL              | 140  |