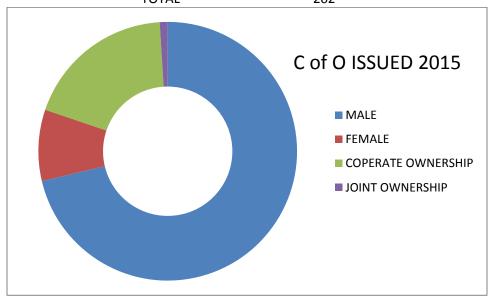

| C OF O ISSUED YEAR | 2015 |
|--------------------|------|
| MALE               | 144  |
| FEMALE             | 18   |
| COPERATE           |      |
| OWNERSHIP          | 38   |
| JOINT OWNERSHIP    | 2    |
| TOTAL              | 202  |