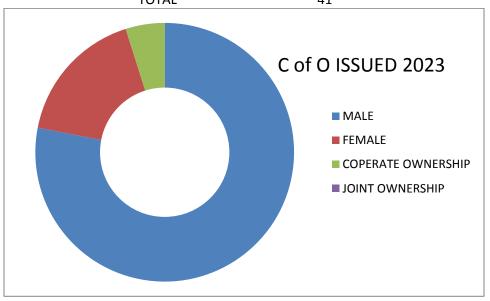

| C OF O ISSUED YEAR | 2023 |
|--------------------|------|
| MALE               | 32   |
| FEMALE             | 7    |
| COPERATE           |      |
| OWNERSHIP          | 2    |
| JOINT OWNERSHIP    | 0    |
| TOTAL              | 41   |