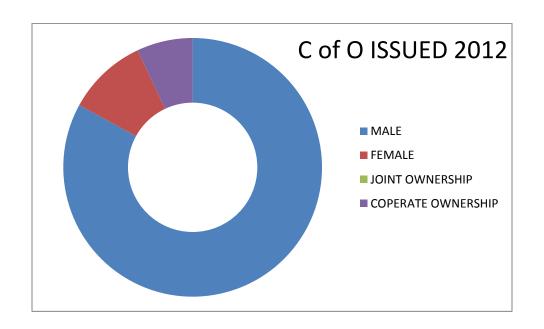

| C OF O ISSUE YEAR | 2012 |
|-------------------|------|
| MALE              | 83   |
| FEMALE            | 10   |
| JOINT OWNERSHIP   | 0    |
| COPERATE          |      |
| OWNERSHIP         | 7    |
| TOTAL             | 100  |