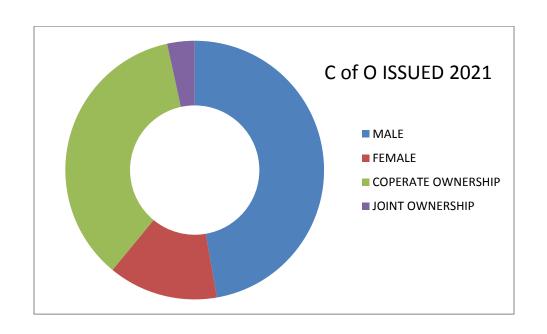

| C OF O ISSUED YEAR | 2021 |
|--------------------|------|
| MALE               | 69   |
| FEMALE             | 20   |
| COPERATE           |      |
| OWNERSHIP          | 52   |
| JOINT OWNERSHIP    | 5    |
| TOTAL              | 146  |